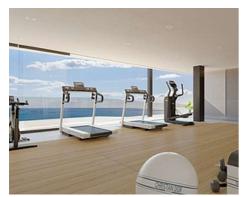

These communal spaces will be located on an entire floor of the first block. Here you will find the co-working area, pilates room, gym area, sauna, Turkish bath, massage room, heated pool area, multipurpose room, bar with outdoor terrace and a covered relaxation area next to the main pool with 110m2 of water surface.