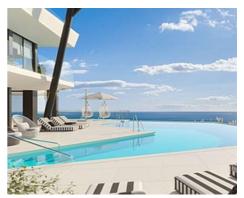

These communal spaces will be located on an entire floor of the first block. Here you will find the co-working area, pilates room, gym area, sauna, Turkish bath, massage room, heated pool area, multipurpose room, bar with outdoor terrace and a covered relaxation area next to the main pool with 110m2 of water surface.

A solarium area will be located next to the main pool on a lower level for owners to enjoy the sun.