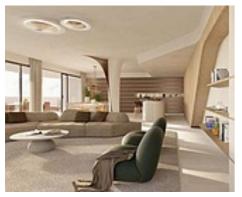

These communal spaces will be located on an entire floor of the first block. Here you will find the co-working area, pilates room, gym area, sauna, Turkish bath, massage room, heated pool area, multipurpose room, bar with outdoor terrace and a covered relaxation area next to the main pool with 110m2 of water surface.

A solarium area will be located next to the main pool on a lower level for owners to enjoy the sun.