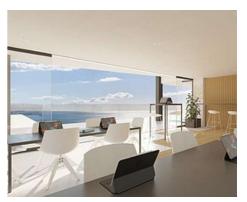

These communal spaces will be located on an entire floor of the first block. Here you will find the co-working area, pilates room, gym area, sauna, Turkish bath, massage room, heated pool area, multipurpose room, bar with outdoor terrace and a covered relaxation area next to the main pool with 110m2 of water surface.