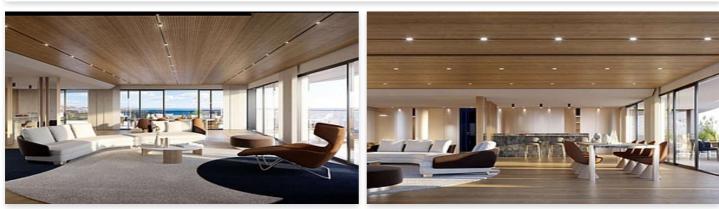

These communal spaces will be located on an entire floor of the first block. Here you will find the co-working area, pilates room, gym area, sauna, Turkish bath, massage room, heated pool area, multipurpose room, bar with outdoor terrace and a covered relaxation area next to the main pool with 110m2 of water surface.

A solarium area will be located next to the main pool on a lower level for owners to enjoy the sun.