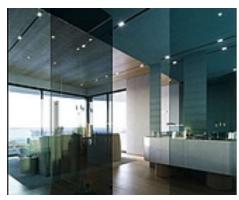

These communal spaces will be located on an entire floor of the first block. Here you will find the co-working area, pilates room, gym area, sauna, Turkish bath, massage room, heated pool area, multipurpose room, bar with outdoor terrace and a covered relaxation area next to the main pool with 110m2 of water surface.