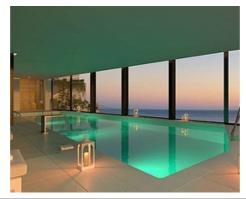

These communal spaces will be located on an entire floor of the first block. Here you will find the co-working area, pilates room, gym area, sauna, Turkish bath, massage room, heated pool area, multipurpose room, bar with outdoor terrace and a covered relaxation area next to the main pool with 110m2 of water surface.

A solarium area will be located next to the main pool on a lower level for owners to enjoy the sun.